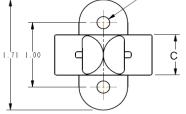

| Amphenol Part Number | ØΑ    | В     | С      |
|----------------------|-------|-------|--------|
| ALBCLP -001 -05      | 0.50" | 1.85" | 0.375" |
| ALBCLP -001 -06      | 1.25" | 2.81" | 0.625" |
| ALBCLP -001 -07      | 2.00" | 3.80" | 0.625" |
| ALBCLP -001 -08      | 0.88" | 2.36" | 0.500" |

Material: Acetal Screw: 10/32

| Amphenol Part Number | ØΑ    | В     | С      |
|----------------------|-------|-------|--------|
| ALBCLP -001 -01      | 0.50" | 1.85" | 0.375" |
| ALBCLP -001 -02      | 1.25" | 2.81" | 0.625" |
| ALBCLP -001 -03      | 2.00" | 3.80" | 0.625" |
| ALBCLP -001 -04      | 0.88" | 2.36" | 0.500" |