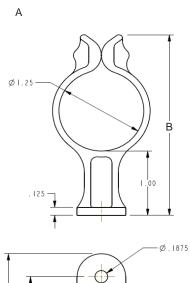

| Amphenol Part Number | ØΑ    | В     | С      |
|----------------------|-------|-------|--------|
| ALBCLP -001 -05      | 0.50" | 1.85" | 0.375" |
| ALBCLP -001 -06      | 1.25" | 2.81" | 0.625" |
| ALBCLP -001 -07      | 2.00" | 3.80" | 0.625" |
| ALBCLP -001 -08      | 0.88" | 2.36" | 0.500" |

Material: Acetal Screw: 10/32

| Amphenol Part Number | ØΑ    | В     | С      |
|----------------------|-------|-------|--------|
| ALBCLP -001 -01      | 0.50" | 1.85" | 0.375" |
| ALBCLP -001 -02      | 1.25" | 2.81" | 0.625" |
| ALBCLP -001 -03      | 2.00" | 3.80" | 0.625" |
| ALBCLP -001 -04      | 0.88" | 2.36" | 0.500" |