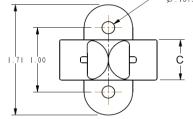

| Amphenol Part Number | ØΑ    | В     | С      |
|----------------------|-------|-------|--------|
| ALBCLP -001 -05      | 0.50" | 1.85" | 0.375" |
| ALBCLP -001 -06      | 1.25" | 2.81" | 0.625" |
| ALBCLP -001 -07      | 2.00" | 3.80" | 0.625" |
| ALBCLP -001 -08      | 0.88" | 2.36" | 0.500" |

Material: Acetal Screw: 10/32

| Amphenol Part Number | ØΑ    | В     | С      |
|----------------------|-------|-------|--------|
| ALBCLP -001 -01      | 0.50" | 1.85" | 0.375" |
| ALBCLP -001 -02      | 1.25" | 2.81" | 0.625" |
| ALBCLP -001 -03      | 2.00" | 3.80" | 0.625" |
| ALBCLP -001 -04      | 0.88" | 2.36" | 0.500" |