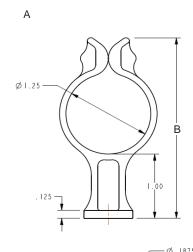

| Amphenol Part Number | ØΑ    | В     | С      |
|----------------------|-------|-------|--------|
| ALBCLP -001 -05      | 0.50" | 1.85" | 0.375" |
| ALBCLP -001 -06      | 1.25" | 2.81" | 0.625" |
| ALBCLP -001 -07      | 2.00" | 3.80" | 0.625" |
| ALBCLP -001 -08      | 0.88" | 2.36" | 0.500" |

Material: Acetal Screw: 10/32

| Amphenol Part Number | ØΑ    | В     | С      |
|----------------------|-------|-------|--------|
| ALBCLP -001 -01      | 0.50" | 1.85" | 0.375" |
| ALBCLP -001 -02      | 1.25" | 2.81" | 0.625" |
| ALBCLP -001 -03      | 2.00" | 3.80" | 0.625" |
| ALBCLP -001 -04      | 0.88" | 2.36" | 0.500" |